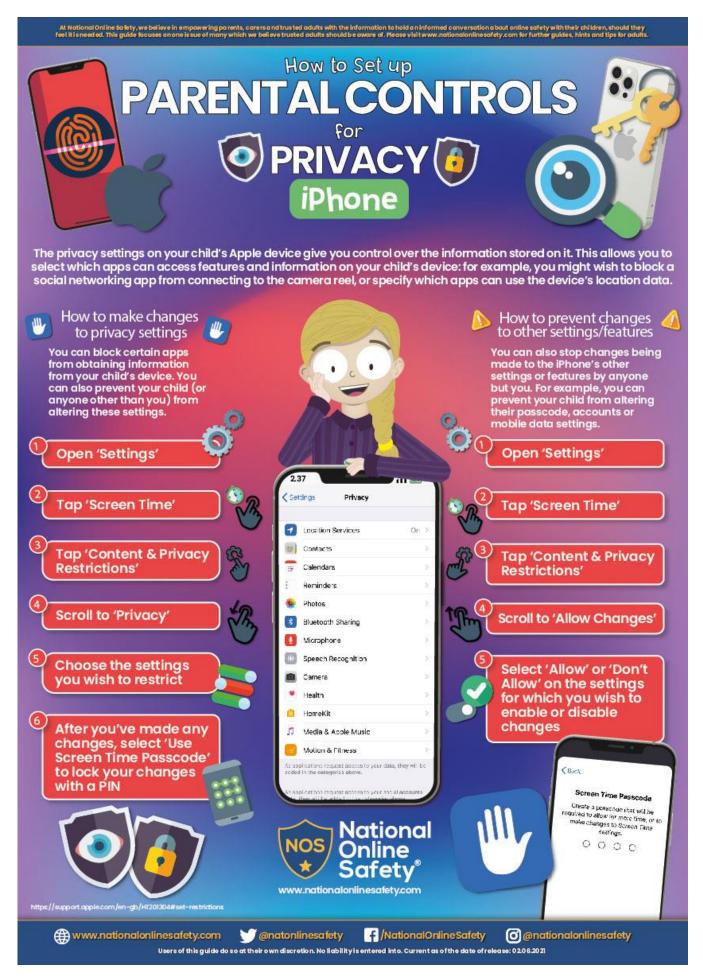

| Praise the Lord in everythin | Thank you for always loving us,                                                                                       |          |  |

## **Our World:**



## Odd Socks Day – Monday 13th November:



## Weekly Online Safety Guidance:





## PARENT WEBINAR

Parents are the most important part of young peoples lives and hold the key to helping them. Let us, help you, to help them.

> Child and Adolescent Mental Health Service

CAMHS

MENTAL HEALTH AWARENESS SESSIONS FOR PARENTS AND CARERS



## SUBJECTS INCLUDE

- TEEN ANXIETY
- SELF HARM
- LOW MOOD
- HOW TO TALK TO YOUR
- DISTRESSED CHILD

WWW.OXFORDHEALTH.NHS.UK/CAMHS/OXON/SIR/WEBINARS