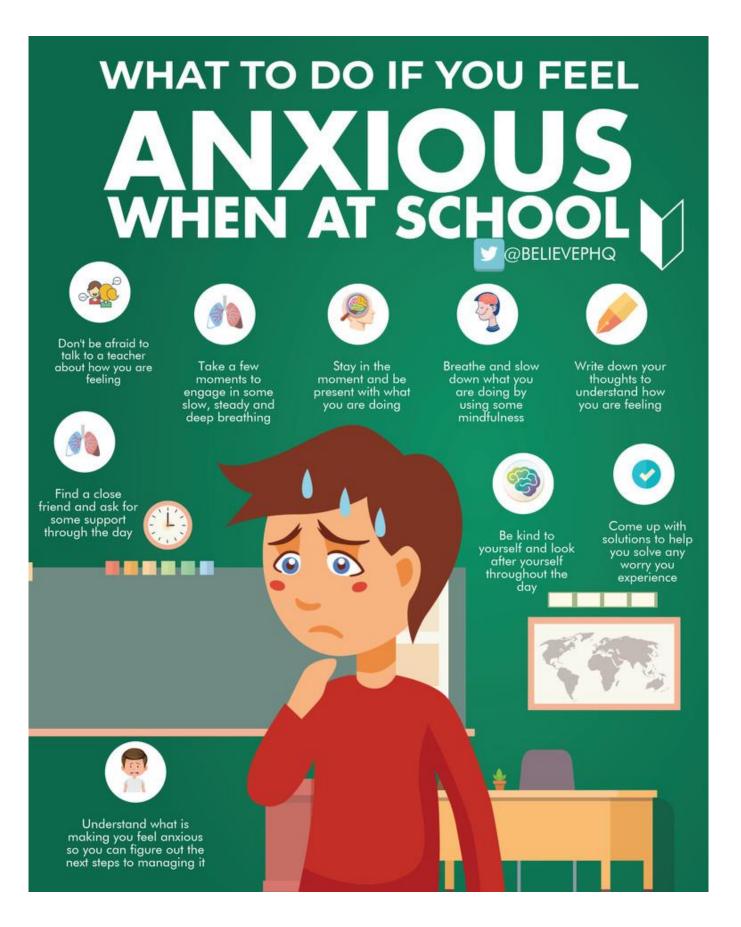

#### CAMHS School In-Reach Webinar for parents:

The School In-Reach team is holding several webinars for parents over the coming year. These awareness sessions contain useful information about how to support your child with some of the commonly seen emotional and mental health concerns. For more information please see: <u>https://www.oxfordhealth.nhs.uk/CAMHS/OXON/SIR/WEBINARS/</u>

## PARENT WEBINAR

Parents are the most important part of young peoples lives and hold the key to helping them. Let us, help you, to help them.

> Child and Adolescent Mental Health Service

CAMHS

MENTAL HEALTH AWARENESS SESSIONS FOR PARENTS AND CARERS

## SUBJECTS INCLUDE

- TEEN ANXIETY
- SELF HARM
- LOW MOOD
- HOW TO TALK TO YOUR
- DISTRESSED CHILD

WWW.OXFORDHEALTH.NHS.UK/CAMHS/OXON/SIR/WEBINARS