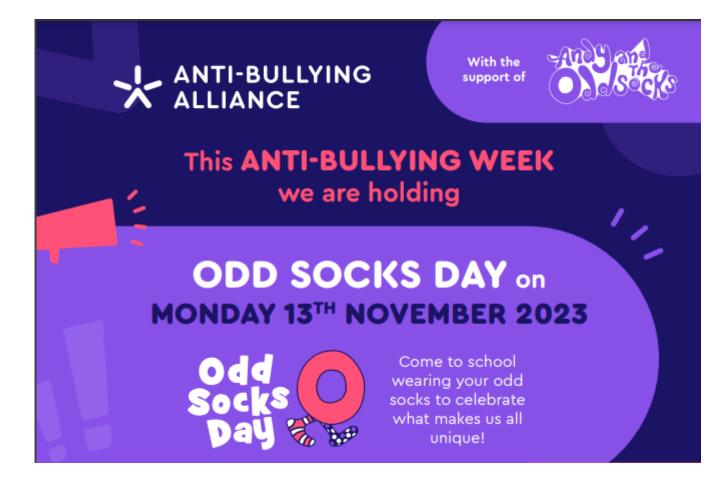

#### Odd Socks Day & Anti-Bullying Week

Anti-Bullying Week 2023 is coordinated in England, Wales and Northern Ireland by the Anti-Bullying Alliance. This year it has the theme 'Make A Noise About Bullying' and will take place from **Monday 13th to Friday 17th November**. The week will be kicked off with Odd Socks Day on Monday 13th November, where adults and children wear odd socks to celebrate what makes us all unique.

## Odd Socks Day – Monday 13th November: